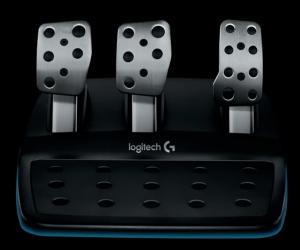

## **RACING WHEEL FOR PLAYSTATION®4 AND PLAYSTATION®3**

Designed for the latest PlayStation®4 and PlayStation®3, G29 Driving Force features realistic steering mechanisms like dual-motor force feedback and quiet helical gearing. On-wheel controls and RPM/Shift indicator LEDs help you make crisp, fluid gear transitions, while the pedals provide a quick, controlled response. Driving Force is built for comfort and durability with hand-stitched leather and stainless steel components.