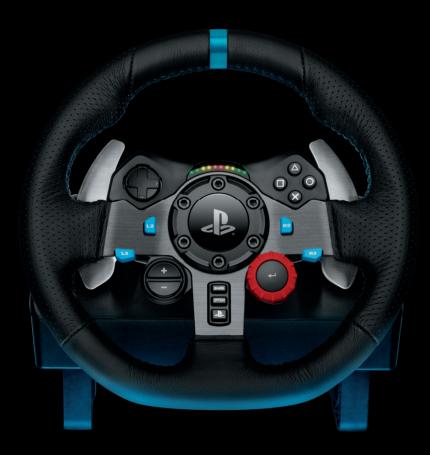

## **G29 DRIVING FORCE**™

## **RACING WHEEL FOR PLAYSTATION®4 AND PLAYSTATION®3**

Designed for the latest PlayStation®4 and PlayStation®3, G29 Driving Force features realistic steering mechanisms like dual-motor force feedback and quiet helical gearing. On-wheel controls and RPM/Shift indicator LEDs help you make crisp, fluid gear transitions, while the pedals provide a quick, controlled response. Driving Force is built for comfort and durability with hand-stitched leather and stainless steel components.